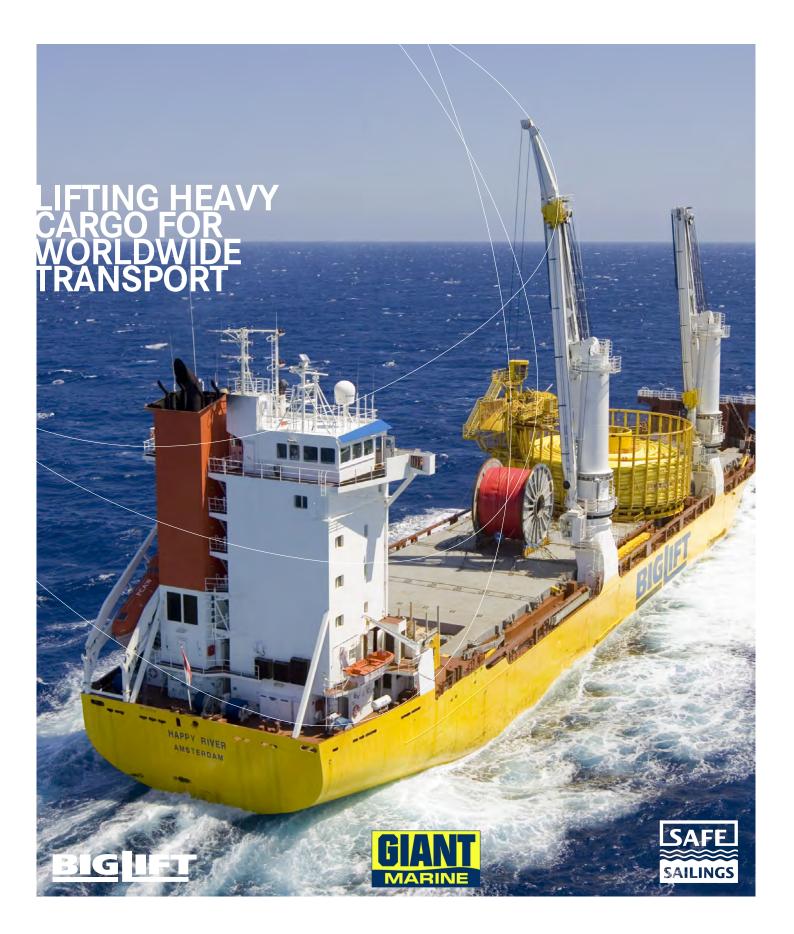

HAPPY RIVER, HAPPY ROVER, HAPPY RANGER

**Cross section** 

Tween deck hatches adjustable in height

| Class                | LRS ₹100 A1, LMC-UMS, LA LNC AA, Ice class 1A (Finnish/Swedish), Great Lakes fitted Strengthened for heavy cargoes |                                                                                                                         |                                                |
|----------------------|--------------------------------------------------------------------------------------------------------------------|-------------------------------------------------------------------------------------------------------------------------|------------------------------------------------|
| Principal Dimensions | Length overall Length p.p. Breadth moulded Breadth extreme Summer draft                                            | 138.00 m<br>127.90 m<br>22.88 m<br>23.19 m<br>9.50 m                                                                    |                                                |
| Deadweight           | Summer (sea water)                                                                                                 | 15,634 mton                                                                                                             |                                                |
| Tonnage              | International GT 10,990 NT 5,041                                                                                   | Panama<br>-<br>9,255                                                                                                    |                                                |
| Capacity             | Grain = bale                                                                                                       | 17,863 m³                                                                                                               | if tween deck installed, 16,338 m <sup>3</sup> |
| Floor space          | Weather deck<br>Tween deck<br>Tank top                                                                             | 2,450 m <sup>2</sup><br>1,525 m <sup>2</sup><br>1,386 m <sup>2</sup>                                                    |                                                |
| Hatch openings       | Weather deck<br>Tween deck                                                                                         | 91.0 x 17.7 m<br>87.5 x 17.6 m                                                                                          |                                                |
| Heights              | Heights adjustable in 13 steps of 50 cm<br>Minimum lower hold                                                      | n<br>3.42 m                                                                                                             | maximum 8.92 m                                 |
| Allowable loads      | Weather deck hatch covers<br>with pillars<br>Tween deck hatch cover<br>with pillars<br>Tank top                    | 4.0 t/m <sup>2</sup><br>12.5 t/m <sup>2</sup><br>3.5 t/m <sup>2</sup><br>10.5 t/m <sup>2</sup><br>20.0 t/m <sup>2</sup> |                                                |
| Cranes               | Combinable<br>Situated on starboard side<br>Fitted with trolley                                                    | 800 mt<br>2 x 400 mt<br>25.0 mt                                                                                         | SWL<br>SWL<br>SWL                              |
| Main engine          | Wärtsilä 9L46B<br>Bowthruster<br>Service speed                                                                     | 8,775 kW<br>850 kW<br>16.4 kN                                                                                           | at draft 7.00 m                                |
| Container capacity   |                                                                                                                    | 1,039 TEU                                                                                                               |                                                |

#### **HAPPY R-TYPE**

Happy RangerAmsterdamThe Netherlands1998Happy RiverAmsterdamThe Netherlands1997Happy roverAmsterdamThe Netherlands1997

These particulars are believed to be correct, but without guarantee, and they must not be used as basis for Charter Parties or contracts without Owners' explicit written authority.