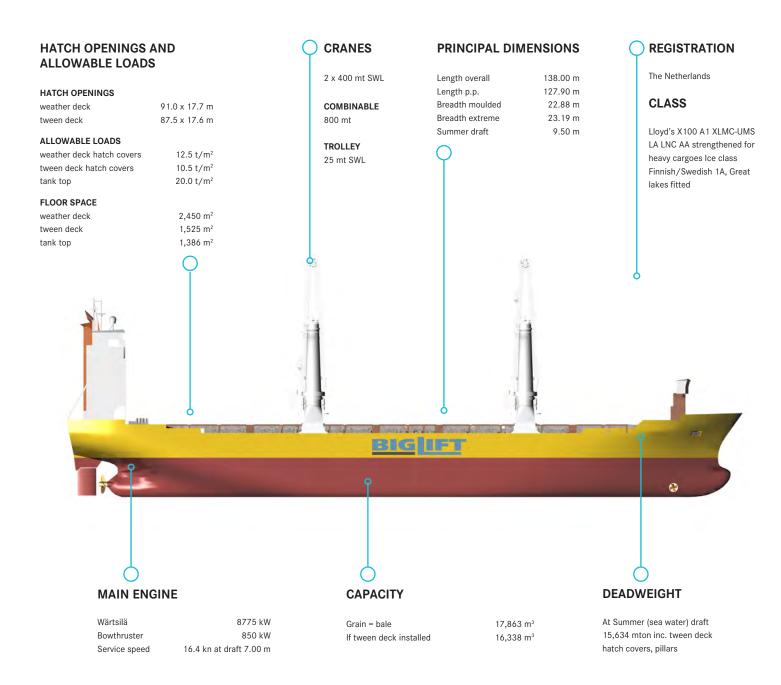

HAPPY RIVER, HAPPY ROVER, HAPPY RANGER

**Cross section** 

Tween deck hatches adjustable in height

| Class                | LRS ₹100 A1, LMC-UMS, LA LNC AA, Ice class 1A (Finnish/Swedish), Great Lakes fitted Strengthened for heavy cargoes |                                                                                                                         |                                                |
|----------------------|--------------------------------------------------------------------------------------------------------------------|-------------------------------------------------------------------------------------------------------------------------|------------------------------------------------|
| Principal Dimensions | Length overall Length p.p. Breadth moulded Breadth extreme Summer draft                                            | 138.00 m<br>127.90 m<br>22.88 m<br>23.19 m<br>9.50 m                                                                    |                                                |
| Deadweight           | Summer (sea water)                                                                                                 | 15,634 mton                                                                                                             |                                                |
| Tonnage              | International GT 10,990 NT 5,041                                                                                   | Panama<br>-<br>9,255                                                                                                    |                                                |
| Capacity             | Grain = bale                                                                                                       | 17,863 m³                                                                                                               | if tween deck installed, 16,338 m <sup>3</sup> |
| Floor space          | Weather deck<br>Tween deck<br>Tank top                                                                             | 2,450 m <sup>2</sup><br>1,525 m <sup>2</sup><br>1,386 m <sup>2</sup>                                                    |                                                |
| Hatch openings       | Weather deck<br>Tween deck                                                                                         | 91.0 x 17.7 m<br>87.5 x 17.6 m                                                                                          |                                                |
| Heights              | Heights adjustable in 13 steps of 50 cm<br>Minimum lower hold                                                      | n<br>3.42 m                                                                                                             | maximum 8.92 m                                 |
| Allowable loads      | Weather deck hatch covers<br>with pillars<br>Tween deck hatch cover<br>with pillars<br>Tank top                    | 4.0 t/m <sup>2</sup><br>12.5 t/m <sup>2</sup><br>3.5 t/m <sup>2</sup><br>10.5 t/m <sup>2</sup><br>20.0 t/m <sup>2</sup> |                                                |
| Cranes               | Combinable<br>Situated on starboard side<br>Fitted with trolley                                                    | 800 mt<br>2 x 400 mt<br>25.0 mt                                                                                         | SWL<br>SWL<br>SWL                              |
| Main engine          | Wärtsilä 9L46B<br>Bowthruster<br>Service speed                                                                     | 8,775 kW<br>850 kW<br>16.4 kN                                                                                           | at draft 7.00 m                                |
| Container capacity   |                                                                                                                    | 1,039 TEU                                                                                                               |                                                |