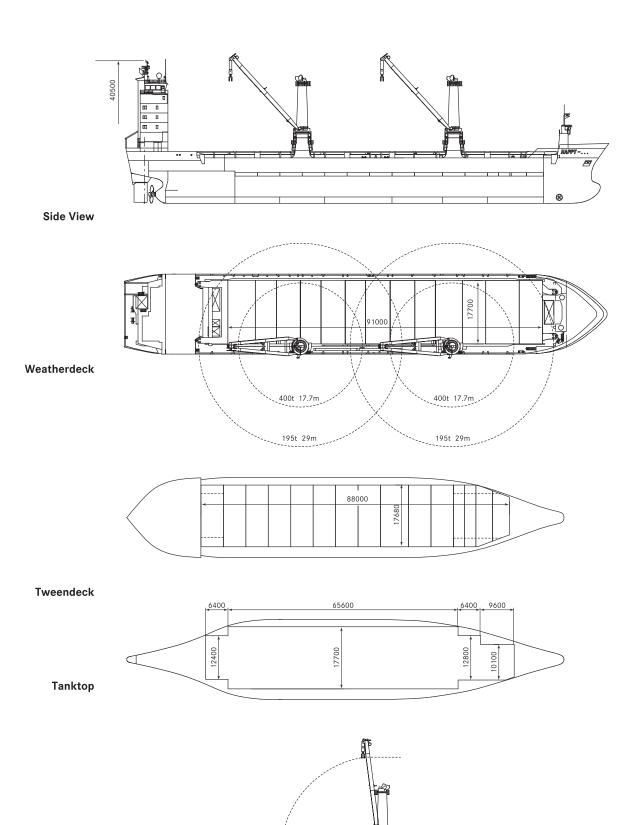

HAPPY RIVER, HAPPY ROVER, HAPPY RANGER

**Cross section** 

Tween deck hatches adjustable in height

| Class                | LRS ₹100 A1, LMC-UMS, LA LNC AA, Ice class 1A (Finnish/Swedish), Great Lakes fitted Strengthened for heavy cargoes |                                                                                                                         |                                                |
|----------------------|--------------------------------------------------------------------------------------------------------------------|-------------------------------------------------------------------------------------------------------------------------|------------------------------------------------|
| Principal Dimensions | Length overall Length p.p. Breadth moulded Breadth extreme Summer draft                                            | 138.00 m<br>127.90 m<br>22.88 m<br>23.19 m<br>9.50 m                                                                    |                                                |
| Deadweight           | Summer (sea water)                                                                                                 | 15,634 mton                                                                                                             |                                                |
| Tonnage              | International GT 10,990 NT 5,041                                                                                   | Panama<br>-<br>9,255                                                                                                    |                                                |
| Capacity             | Grain = bale                                                                                                       | 17,863 m³                                                                                                               | if tween deck installed, 16,338 m <sup>3</sup> |
| Floor space          | Weather deck<br>Tween deck<br>Tank top                                                                             | 2,450 m <sup>2</sup><br>1,525 m <sup>2</sup><br>1,386 m <sup>2</sup>                                                    |                                                |
| Hatch openings       | Weather deck<br>Tween deck                                                                                         | 91.0 x 17.7 m<br>87.5 x 17.6 m                                                                                          |                                                |
| Heights              | Heights adjustable in 13 steps of 50 cm<br>Minimum lower hold                                                      | n<br>3.42 m                                                                                                             | maximum 8.92 m                                 |
| Allowable loads      | Weather deck hatch covers<br>with pillars<br>Tween deck hatch cover<br>with pillars<br>Tank top                    | 4.0 t/m <sup>2</sup><br>12.5 t/m <sup>2</sup><br>3.5 t/m <sup>2</sup><br>10.5 t/m <sup>2</sup><br>20.0 t/m <sup>2</sup> |                                                |
| Cranes               | Combinable<br>Situated on starboard side<br>Fitted with trolley                                                    | 800 mt<br>2 x 400 mt<br>25.0 mt                                                                                         | SWL<br>SWL<br>SWL                              |
| Main engine          | Wärtsilä 9L46B<br>Bowthruster<br>Service speed                                                                     | 8,775 kW<br>850 kW<br>16.4 kN                                                                                           | at draft 7.00 m                                |
| Container capacity   |                                                                                                                    | 1,039 TEU                                                                                                               |                                                |