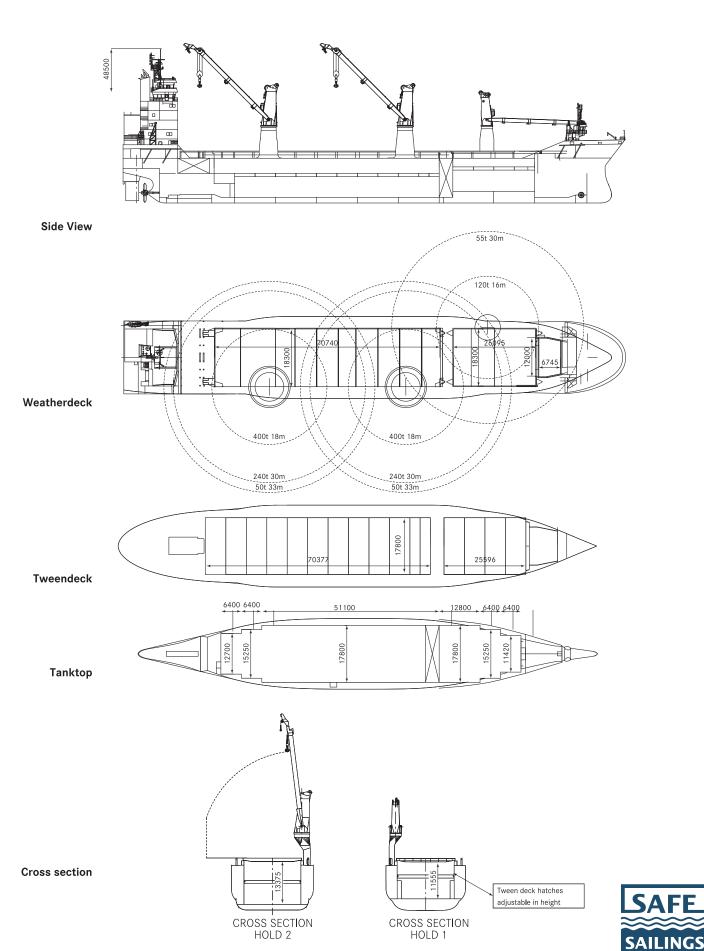

HAPPY DELTA, HAPPY DIAMOND, HAPPY DOVER, HAPPY DRAGON, HAPPY DYNAMIC

| Class                | LRS № 100 A1, Ice class 1A<br>Strengthened for heavy car                            |                                      |                                                          | (LMC, UMS            | S                                                                           |
|----------------------|-------------------------------------------------------------------------------------|--------------------------------------|----------------------------------------------------------|----------------------|-----------------------------------------------------------------------------|
| Principal Dimensions | Length overall<br>Length p.p.<br>Breadth moulded<br>Breadth extreme<br>Summer draft |                                      | 156.93<br>147.75<br>25.60<br>25.72<br>10.32              | m<br>m<br>m          |                                                                             |
| Deadweight           | Summer (sea water)                                                                  |                                      | 17,518                                                   | mton                 |                                                                             |
| Tonnage              | In:<br>GT<br>NT                                                                     | ternational<br>14,784<br>6,070       | Panama<br>-<br>13,002                                    |                      |                                                                             |
| Capacity             | Grain = bale                                                                        |                                      | 20,892                                                   | $m^3$                | if tween deck installed, 19,192 m <sup>3</sup>                              |
| Floor space          | Weather deck<br>Tween deck<br>Tank top                                              | Hold 1<br>Hold 2<br>Hold 1<br>Hold 2 | 2,560<br>456<br>1,253<br>398<br>1,090                    | $m^2$ $m^2$ $m^2$    |                                                                             |
| Hatch openings       | Weather deck Tween deck                                                             | Hold 1<br>Hold 2<br>Hold 1<br>Hold 2 | 25.6 x 18.3<br>70.4 x 18.3<br>25.6 x 17.8<br>63.9 x 17.8 | m<br>m               | sailing with open hatches possible                                          |
| Heights              | Tween deck  Lower hold  Total in hold                                               | Hold 1<br>Hold 2<br>Hold 1<br>Hold 2 | 3.95<br>3 heights<br>6.48<br>3 heights<br>13.35          | m                    | 9.00, 5.79 or 2.65 m<br>3.27, 6.48 or 9.62 m<br>(tween decks not installed) |
| Allowable loads      | Weather deck hatch cover<br>Tween deck hatch cover<br>Tank top                      |                                      |                                                          | t/m²<br>t/m²<br>t/m² | with pillers 12.5 $t/m^2$ with pillars 12.5 $t/m^2$                         |
| Cranes               | Combinable Situated on starboard side Auxiliary hoist                               |                                      | 800<br>2 x 400<br>1 x 120<br>50                          | mt                   | SWL<br>SWL<br>SWL                                                           |
| Main engine          | Wärtsilä 8L46C<br>Bowthruster<br>Speed                                              |                                      | 8,400<br>850<br>17.0                                     | kW                   | (at 7m draft)                                                               |
| Container capacity   |                                                                                     |                                      | 1091                                                     | TEU                  |                                                                             |