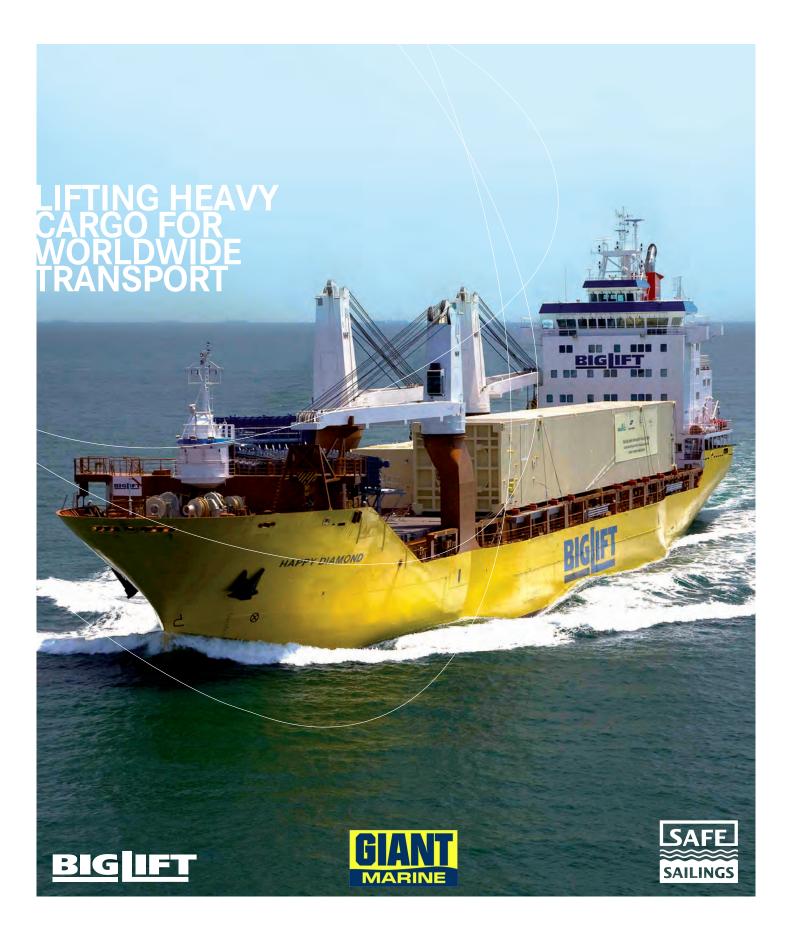

HAPPY DELTA, HAPPY DIAMOND, HAPPY DOVER, HAPPY DRAGON, HAPPY DYNAMIC

| Class                | LRS № 100 A1, Ice class 1A<br>Strengthened for heavy car                            |                                      |                                                          | (LMC, UMS            | S                                                                           |
|----------------------|-------------------------------------------------------------------------------------|--------------------------------------|----------------------------------------------------------|----------------------|-----------------------------------------------------------------------------|
| Principal Dimensions | Length overall<br>Length p.p.<br>Breadth moulded<br>Breadth extreme<br>Summer draft |                                      | 156.93<br>147.75<br>25.60<br>25.72<br>10.32              | m<br>m<br>m          |                                                                             |
| Deadweight           | Summer (sea water)                                                                  |                                      | 17,518                                                   | mton                 |                                                                             |
| Tonnage              | In:<br>GT<br>NT                                                                     | ternational<br>14,784<br>6,070       | Panama<br>-<br>13,002                                    |                      |                                                                             |
| Capacity             | Grain = bale                                                                        |                                      | 20,892                                                   | $m^3$                | if tween deck installed, 19,192 m <sup>3</sup>                              |
| Floor space          | Weather deck<br>Tween deck<br>Tank top                                              | Hold 1<br>Hold 2<br>Hold 1<br>Hold 2 | 2,560<br>456<br>1,253<br>398<br>1,090                    | $m^2$ $m^2$ $m^2$    |                                                                             |
| Hatch openings       | Weather deck Tween deck                                                             | Hold 1<br>Hold 2<br>Hold 1<br>Hold 2 | 25.6 x 18.3<br>70.4 x 18.3<br>25.6 x 17.8<br>63.9 x 17.8 | m<br>m               | sailing with open hatches possible                                          |
| Heights              | Tween deck  Lower hold  Total in hold                                               | Hold 1<br>Hold 2<br>Hold 1<br>Hold 2 | 3.95<br>3 heights<br>6.48<br>3 heights<br>13.35          | m                    | 9.00, 5.79 or 2.65 m<br>3.27, 6.48 or 9.62 m<br>(tween decks not installed) |
| Allowable loads      | Weather deck hatch cover<br>Tween deck hatch cover<br>Tank top                      |                                      |                                                          | t/m²<br>t/m²<br>t/m² | with pillers 12.5 $t/m^2$ with pillars 12.5 $t/m^2$                         |
| Cranes               | Combinable Situated on starboard side Auxiliary hoist                               |                                      | 800<br>2 x 400<br>1 x 120<br>50                          | mt                   | SWL<br>SWL<br>SWL                                                           |
| Main engine          | Wärtsilä 8L46C<br>Bowthruster<br>Speed                                              |                                      | 8,400<br>850<br>17.0                                     | kW                   | (at 7m draft)                                                               |
| Container capacity   |                                                                                     |                                      | 1091                                                     | TEU                  |                                                                             |

#### **HAPPY D-TYPES**

| Happy Delta   | Amsterdam | The Netherlands | 2011 |
|---------------|-----------|-----------------|------|
| Happy Diamond | Amsterdam | The Netherlands | 2011 |
| Happy Dover   | Amsterdam | The Netherlands | 2011 |
| Happy Dragon  | Amsterdam | The Netherlands | 2011 |
| Happt Dynamic | Amsterdam | The Netherlands | 2011 |