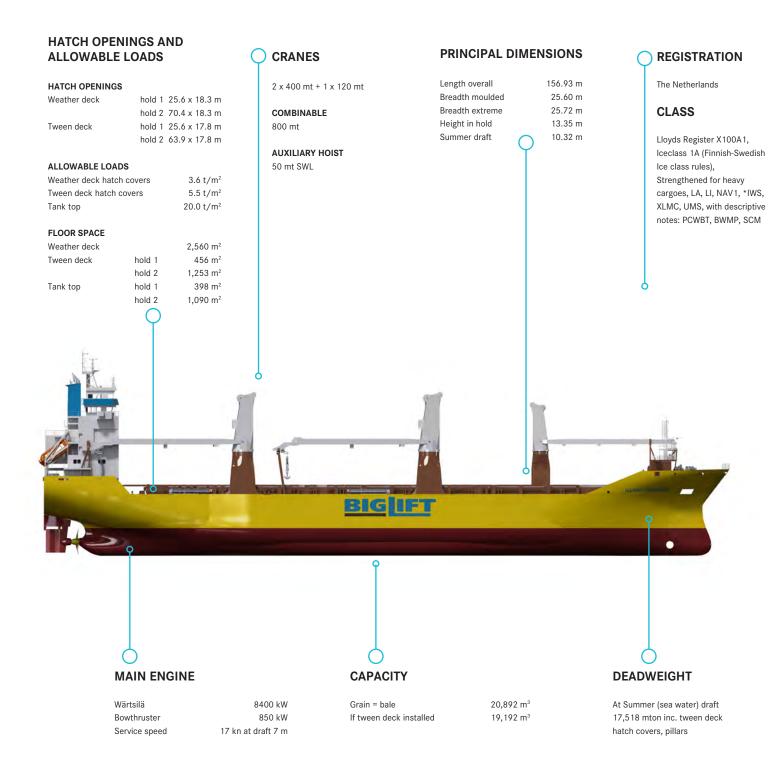

HAPPY DELTA, HAPPY DIAMOND, HAPPY DOVER, HAPPY DRAGON, HAPPY DYNAMIC

| Class                | LRS № 100 A1, Ice class 1A<br>Strengthened for heavy car                            |                                      |                                                          | (LMC, UMS            | S                                                                           |
|----------------------|-------------------------------------------------------------------------------------|--------------------------------------|----------------------------------------------------------|----------------------|-----------------------------------------------------------------------------|
| Principal Dimensions | Length overall<br>Length p.p.<br>Breadth moulded<br>Breadth extreme<br>Summer draft |                                      | 156.93<br>147.75<br>25.60<br>25.72<br>10.32              | m<br>m<br>m          |                                                                             |
| Deadweight           | Summer (sea water)                                                                  |                                      | 17,518                                                   | mton                 |                                                                             |
| Tonnage              | In:<br>GT<br>NT                                                                     | ternational<br>14,784<br>6,070       | Panama<br>-<br>13,002                                    |                      |                                                                             |
| Capacity             | Grain = bale                                                                        |                                      | 20,892                                                   | $m^3$                | if tween deck installed, 19,192 m <sup>3</sup>                              |
| Floor space          | Weather deck<br>Tween deck<br>Tank top                                              | Hold 1<br>Hold 2<br>Hold 1<br>Hold 2 | 2,560<br>456<br>1,253<br>398<br>1,090                    | $m^2$ $m^2$ $m^2$    |                                                                             |
| Hatch openings       | Weather deck Tween deck                                                             | Hold 1<br>Hold 2<br>Hold 1<br>Hold 2 | 25.6 x 18.3<br>70.4 x 18.3<br>25.6 x 17.8<br>63.9 x 17.8 | m<br>m               | sailing with open hatches possible                                          |
| Heights              | Tween deck  Lower hold  Total in hold                                               | Hold 1<br>Hold 2<br>Hold 1<br>Hold 2 | 3.95<br>3 heights<br>6.48<br>3 heights<br>13.35          | m                    | 9.00, 5.79 or 2.65 m<br>3.27, 6.48 or 9.62 m<br>(tween decks not installed) |
| Allowable loads      | Weather deck hatch cover<br>Tween deck hatch cover<br>Tank top                      |                                      |                                                          | t/m²<br>t/m²<br>t/m² | with pillers 12.5 $t/m^2$ with pillars 12.5 $t/m^2$                         |
| Cranes               | Combinable Situated on starboard side Auxiliary hoist                               |                                      | 800<br>2 x 400<br>1 x 120<br>50                          | mt                   | SWL<br>SWL<br>SWL                                                           |
| Main engine          | Wärtsilä 8L46C<br>Bowthruster<br>Speed                                              |                                      | 8,400<br>850<br>17.0                                     | kW                   | (at 7m draft)                                                               |
| Container capacity   |                                                                                     |                                      | 1091                                                     | TEU                  |                                                                             |