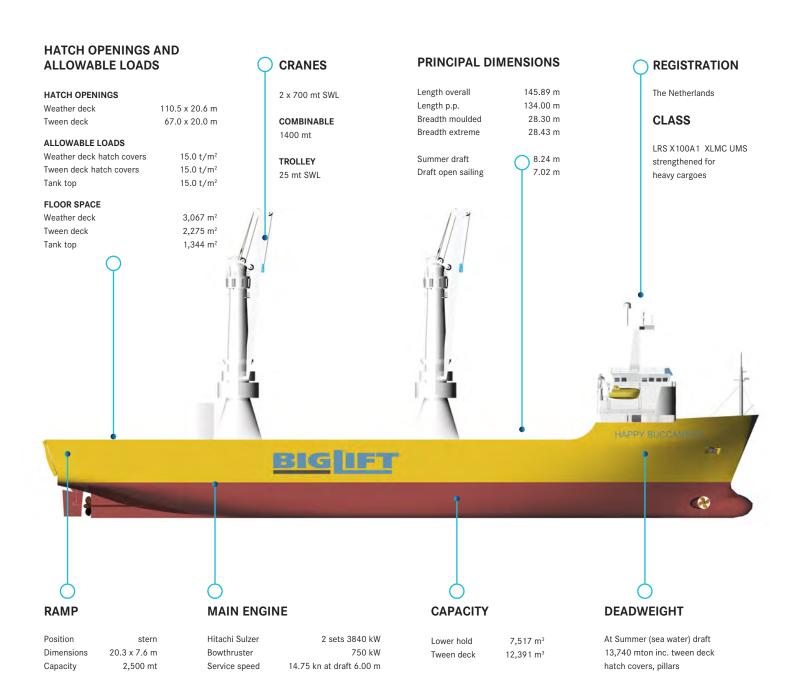

| Class                | LRS № 100 A1 № LMC UMS                                                                          | 5                             |                                                    |                                                                              |                          |
|----------------------|-------------------------------------------------------------------------------------------------|-------------------------------|----------------------------------------------------|------------------------------------------------------------------------------|--------------------------|
| Principal Dimensions | Length overall Length p.p. Breadth moulded Breadth extreme Summer draft Draft "open sailing"    |                               | 145.89<br>134.00<br>28.30<br>28.43<br>8.24<br>7.02 | m<br>m<br>m<br>m                                                             |                          |
| Deadweight           | Summer (sea water)                                                                              |                               | 13,740                                             | mton                                                                         |                          |
| Tonnage              | Into<br>GT<br>NT                                                                                | ernational<br>16,341<br>4,902 | Panama<br>16,352<br>13,473                         |                                                                              | Suez<br>16,081<br>12,642 |
| Capacity             | Lowerhold<br>Tween deck                                                                         |                               | 7,517<br>12,391                                    |                                                                              |                          |
| Floor space          | Weather deck<br>Tween deck<br>Tank top                                                          |                               | 3,067<br>2,275<br>1,344                            | $m^2$                                                                        |                          |
| Hatch openings       | Weather deck<br>Tween deck                                                                      |                               | 110.5 x 20.6<br>67.0 x 20.0                        |                                                                              |                          |
| Heights              | Tween deck<br>Lower hold<br>Total hold                                                          |                               | 5.38<br>5.42<br>12.25                              | m                                                                            |                          |
| Allowable loads      | Weather deck hatch cover<br>with pillars<br>Tween deck hatch covers<br>with pillars<br>Tank top | S                             | 15.0<br>5.0<br>15.0                                | t/m <sup>2</sup><br>t/m <sup>2</sup><br>t/m <sup>2</sup><br>t/m <sup>2</sup> |                          |
| Cranes               | Combinable<br>Situated on starboard side<br>Fitted with trolley                                 | )                             | 1,400<br>2 x 700<br>2 x 25                         | mt                                                                           | SWL<br>SWL<br>SWL        |
| Ramp                 | Position<br>Dimensions<br>Capacity<br>Working height                                            |                               | stern<br>20.3 x 7.6<br>2,500<br>2 - 3.5            | mt                                                                           |                          |
| Main engine          | 2 x Hitachi Sulzer 6ZAL 40<br>Bowthruster<br>Service speed                                      | )                             | 2 x 3,840<br>760<br>14.75                          | kW                                                                           | at draft 6.00 m          |
| Container capacity   |                                                                                                 |                               | 1,050                                              | TEU                                                                          |                          |