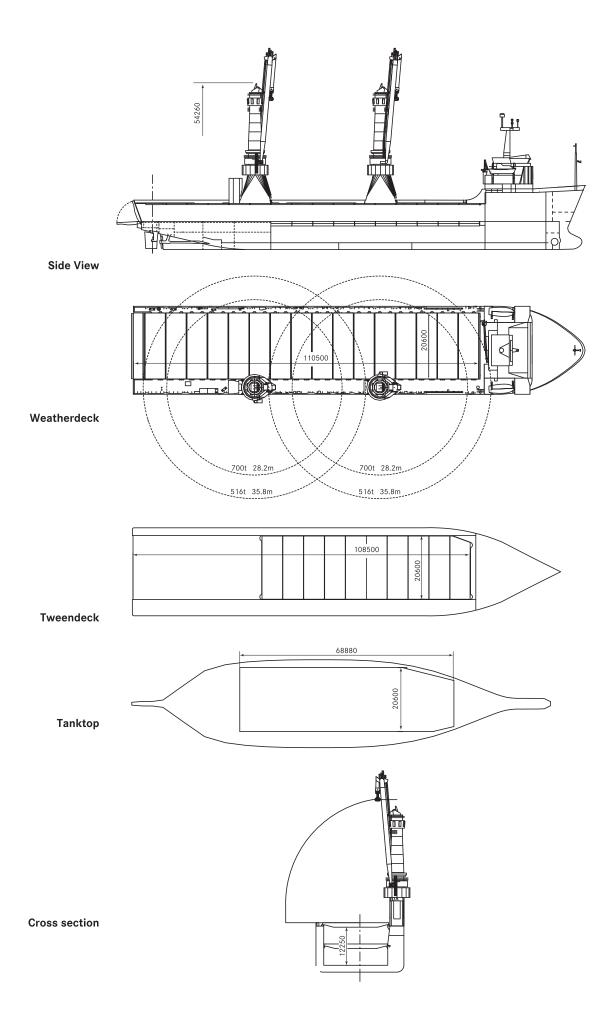

| Class                | LRS № 100 A1 № LMC UMS                                                                          | 5                             |                                                    |                                                                              |                          |
|----------------------|-------------------------------------------------------------------------------------------------|-------------------------------|----------------------------------------------------|------------------------------------------------------------------------------|--------------------------|
| Principal Dimensions | Length overall Length p.p. Breadth moulded Breadth extreme Summer draft Draft "open sailing"    |                               | 145.89<br>134.00<br>28.30<br>28.43<br>8.24<br>7.02 | m<br>m<br>m<br>m                                                             |                          |
| Deadweight           | Summer (sea water)                                                                              |                               | 13,740                                             | mton                                                                         |                          |
| Tonnage              | Into<br>GT<br>NT                                                                                | ernational<br>16,341<br>4,902 | Panama<br>16,352<br>13,473                         |                                                                              | Suez<br>16,081<br>12,642 |
| Capacity             | Lowerhold<br>Tween deck                                                                         |                               | 7,517<br>12,391                                    |                                                                              |                          |
| Floor space          | Weather deck<br>Tween deck<br>Tank top                                                          |                               | 3,067<br>2,275<br>1,344                            | $m^2$                                                                        |                          |
| Hatch openings       | Weather deck<br>Tween deck                                                                      |                               | 110.5 x 20.6<br>67.0 x 20.0                        |                                                                              |                          |
| Heights              | Tween deck<br>Lower hold<br>Total hold                                                          |                               | 5.38<br>5.42<br>12.25                              | m                                                                            |                          |
| Allowable loads      | Weather deck hatch cover<br>with pillars<br>Tween deck hatch covers<br>with pillars<br>Tank top | S                             | 15.0<br>5.0<br>15.0                                | t/m <sup>2</sup><br>t/m <sup>2</sup><br>t/m <sup>2</sup><br>t/m <sup>2</sup> |                          |
| Cranes               | Combinable<br>Situated on starboard side<br>Fitted with trolley                                 | )                             | 1,400<br>2 x 700<br>2 x 25                         | mt                                                                           | SWL<br>SWL<br>SWL        |
| Ramp                 | Position<br>Dimensions<br>Capacity<br>Working height                                            |                               | stern<br>20.3 x 7.6<br>2,500<br>2 - 3.5            | mt                                                                           |                          |
| Main engine          | 2 x Hitachi Sulzer 6ZAL 40<br>Bowthruster<br>Service speed                                      | )                             | 2 x 3,840<br>760<br>14.75                          | kW                                                                           | at draft 6.00 m          |
| Container capacity   |                                                                                                 |                               | 1,050                                              | TEU                                                                          |                          |